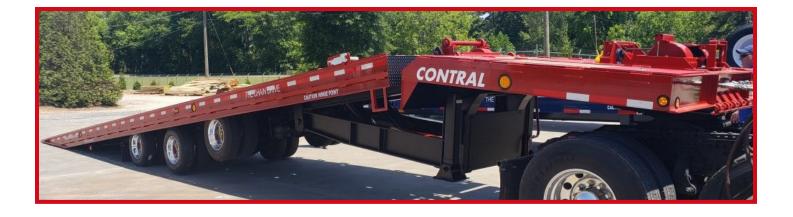

# ERU 53-HD

With a 50 Ton GVW this trailer can handle heavy equipment and loaded containers with ease.

Handles 1x40'/45' or 2x20's Including Loaded Containers

#### **SPECIFICATIONS**

Model ERU 53 – HD – Tri-Axle GVW – 100,000 LBS Overall Length – 53' Deck Length – 43' Overall Width – 102" Deck Height – 40" Loaded Tilt Angle – 10 Degrees Main Frame – 14" – T1 Fabricated Beam– 100,000 LB – PSI Hydraulic Hookups – Quick Disconnect Couplers Hydraulic – Two (2) Lift Cylinders Loading System – Chain Drive System: Includes Corner Casting Chain, Lead Off Chain and Pusher Bar