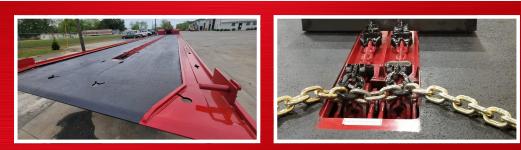

#### **INCLUDED**

- Tool Boxes Recessed in the Upper Deck (4)
- Anti Skid Deck Paint
- Seven (7) D Rings Per Side

#### **SPECIFICATIONS**

Model ERU 53 – HD – Tri-Axle GVW – 100,000 LBS Overall Length – 53' Deck Length – 43' Overall Width – 102" Deck Height – 40" Loaded Tilt Angle – 10 Degrees Main Frame – 14" – T1 Fabricated Beam– 100,000 LB – PSI Hydraulic Hookups – Quick Disconnect Couplers Hydraulic – Two (2) Lift Cylinders Loading System – Chain Drive System: Includes Corner Casting Chain, Lead Off Chain and Pusher Bar