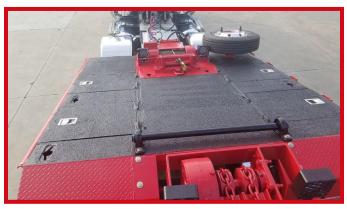

#### **INCLUDED**

- Tool Boxes Recessed in the Upper Deck (4)
- Anti Skid Deck Paint
- Seven (7) D Rings Per Side

Winch – Lower Deck – Hydraulic Double Sprocket 20,000 LB Capacity Winch with Chain Drive Delivery System Landing Gear – Two Speed – JOST
Kingpin – 2" Diameter Coupler
Lights – LED – 12 Volt System with Mid-Mount Turn Signals / Brake Lights
Bumper – Full Width Rear ICC Bumper
Decking – ¼" Smooth Steel Plate
Paint – Blue – Red – Black – Custom