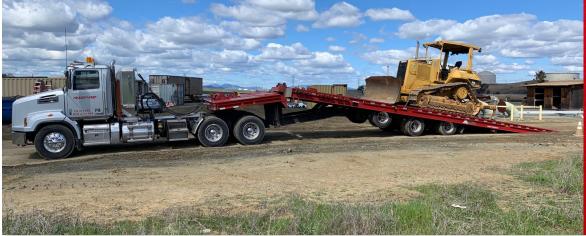

# ERU 53-HD

With a 50 Ton GVW this trailer can handle heavy equipment and loaded containers with ease.

Handles 1x40'/45' or 2x20's Including Loaded Containers

#### **SPECIFICATIONS**

Model ERU 53 – HD – Tri-Axle GVW – 100,000 LBS Overall Length – 53' Deck Length – 43' Overall Width – 102" Deck Height – 40" Loaded Tilt Angle – 10 Degrees Main Frame – 14" – T1 Fabricated Beam– 100,000 LB – PSI Hydraulic Hookups – Quick Disconnect Couplers Hydraulic – Two (2) Lift Cylinders Loading System – Chain Drive System: Includes Corner Casting Chain, Lead Off Chain and Pusher Bar