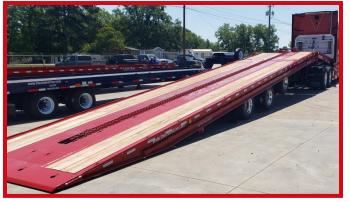

#### **OPTIONS**

- 30,000 LB Cable Winch Mounted in Upper Deck
- Wireless Remote LODAR
- Air Lift Tag Axle
- Tire Inflation System
- Wood Decking Apitong
- T-Slots Throughout Deck
- Cold Weather Kit
- Sliding Ratchets
- Rub Rails with Stake Pockets
- Aluminum Wheels
- More!

### WWW.THECHAINDRIVE.COM

Director of Sales: Taylor Engel 678-403-8982 taylor@contraltrailers.com

**RECESSED TOOLBOXES AND OPTIONAL 30K CABLE WINCH** 

**RECESSED TOOLBOX** 

**OPTIONAL WOOD DECKING - APITONG** 