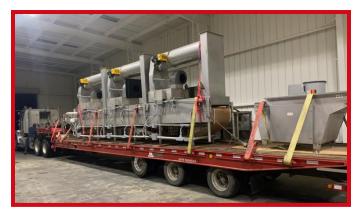

# ERU 53-HD

With a 50 Ton GVW this trailer can handle heavy equipment and loaded containers with ease.

Handles 1x40'/45' or 2x20's Including Loaded Containers