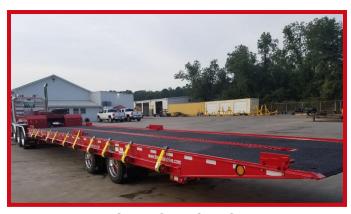

# **ERU 53**

With a 35 Ton GVW this trailer can handle heavy equipment and loaded containers with ease.

Handles
1x40'/45' or 2x20's
Including Loaded
Containers

### **SPECIFICATIONS**

**Model ERU 53 GVW** – 70,000 LBS

Overall Length - 53'

Deck Length - 43'

Overall Width - 102"

Deck Height - 40" Loaded

Tilt Angle - 10 Degrees

Main Frame – 14" – T1 Fabricated Beam – 100,000 LB - PSI