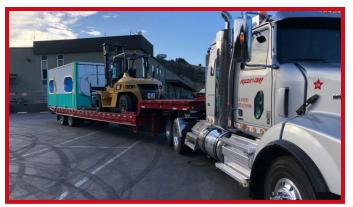

# **ERU 53**

With a 35 Ton GVW this trailer can handle heavy equipment and loaded containers with ease.

Handles
1x40'/45' or 2x20's
Including Loaded
Containers