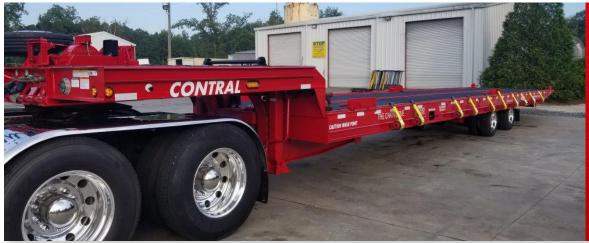

# **ERU 53**

With a 35 Ton GVW this trailer can handle heavy equipment and loaded containers with ease.

Handles
1x40'/45' or 2x20's
Including Loaded
Containers

### **SPECIFICATIONS**

**Model ERU 53 GVW** – 70,000 LBS

Overall Length - 53'

Deck Length - 43'

Overall Width - 102"

Deck Height - 40" Loaded

Tilt Angle - 10 Degrees

Main Frame – 14" – T1 Fabricated Beam – 100,000 LB - PSI

# **The Best Choice for Your Transportation Needs**

Low Profile Rail with Lock Pins

Mid Mount Trailer
Control Levers

Dual Sprocket 20,000 LB Winch

The Chain Drive®

President: Allen Engel 770-966-2698 allen@contraltrailers.com