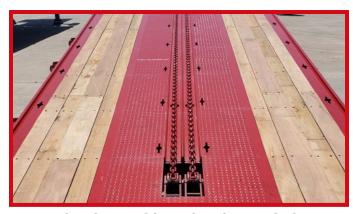

Mudflaps – 20" Black

Hydraulic Hookups - Quick Disconnect

Couplers

Hydraulic – Two (2) Lift Cylinders
Loading System – Chain Drive System:
Includes Corner Casting Chain, Lead
Off Chain and Pusher Bar

**Winch** – Lower Deck - 20,000 LB Double Sprocket Chain Drive Delivery System Landing Gear – Two Speed – JOST Kingpin – 2" Diameter Coupler Lights – LED – 12 Volt System with Mid-Mount Turn Signals / Brake Lights Bumper – Full Width Rear ICC Bumper Decking – 1/4" Smooth Steel Plate

**RECESSED TOOLBOX** 

**OPTIONAL WOOD DECKING - APITONG** 

**SLIDING RATCHETS** 

**ALUMINUM WHEELS AND TIRE INFLATION SYSTEM** 

HYDRAULIC HOSES THREADED THROUGH MAIN BEAM WITH GROMMETS - STANDARD