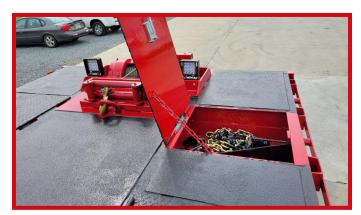

Mudflaps – 20" Black

Hydraulic Hookups - Quick Disconnect

Couplers

Hydraulic – Two (2) Lift Cylinders
Loading System – Chain Drive System:
Includes Corner Casting Chain, Lead
Off Chain and Pusher Bar

**Winch** – Lower Deck - 20,000 LB Double Sprocket Chain Drive Delivery System Landing Gear – Two Speed – JOST Kingpin – 2" Diameter Coupler Lights – LED – 12 Volt System with Mid-Mount Turn Signals / Brake Lights Bumper – Full Width Rear ICC Bumper Decking – 1/4" Smooth Steel Plate

# **The Best Choice for Your Transportation Needs**

Low Profile Rail with Lock Pins

Mid Mount Trailer
Control Levers

Dual Sprocket 20,000 LB Winch

The Chain Drive®

President: Allen Engel 770-966-2698 allen@contraltrailers.com